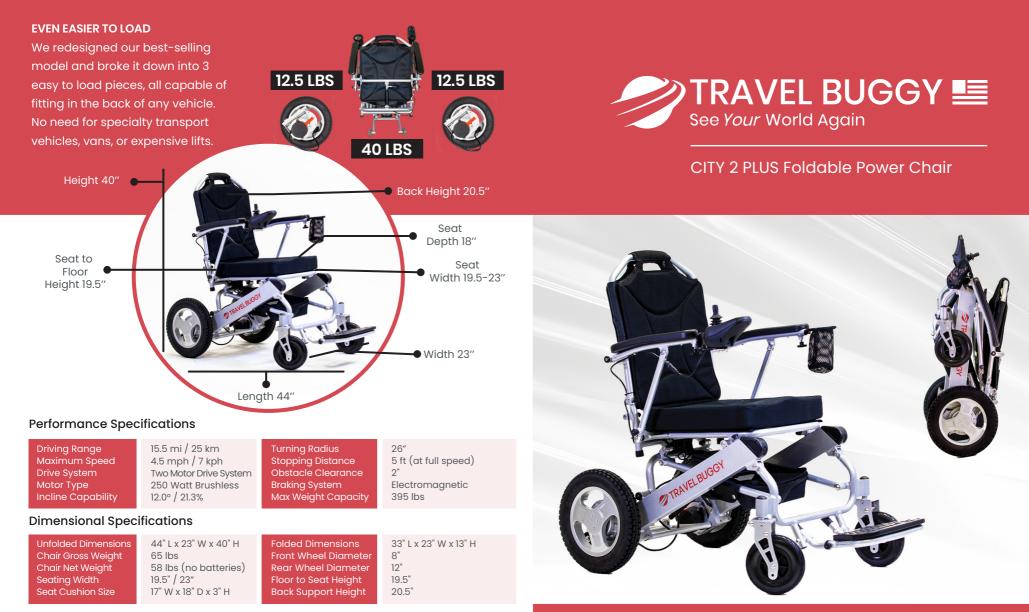

#### **Easy to Fold and Transport**

Folds quickly like a lawn chair to the size of a suitcase for convenience transport in any vehicle or for storage.

1-Step Fold Sequence

58 lbs

Net weight

HAWAIIAN

Fits any vehicle