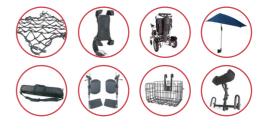

### Make Your Travel Buggy Unique To You

We offer more accessories than anyone else. From essentials like phone holders & extra storage to rehab accessories like head rests and leg extensions. We can accessorize your CITY 2 PLUS power chair to your desire.