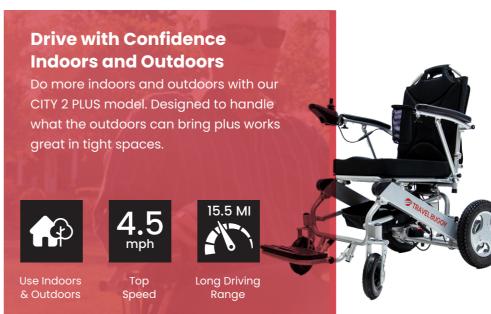

### **Your New Best Friend for Personal Mobility**

You've waited long enough. It is time to see your friends and family, explore new places, maybe even travel to far off destinations, and it is all possible in our new CITY 2 PLUS. We've made our Best Selling CITY model even more convenient for you or your loved ones to fold, load, and go. It is time to get out there again. It is time to join the Travel Buggy family.

## **Intelligently Designed**

Our Travel Buggy electric wheelchairs are intuitive to drive and convenient to manage.

Multi-position reclining back rest (up to 135°) to relieve back pain & ensure comfortable all-day use

Batteries are easy to remove for airline travel

Entry and exit is made easier by a fold-away footrest & raiseable arms for optional side entry