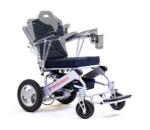

Batteries are easy to remove for airline travel

Entry and exit is made easier by a fold-away footrest & raiseable arms for optional side entry