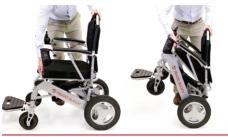

## **Intelligently Designed**

Our Travel Buggy electric wheelchairs are intuitive to drive and convenient to manage.

Multi-position reclining back rest (up to 135°) to relieve back pain & ensure comfortable all-day use